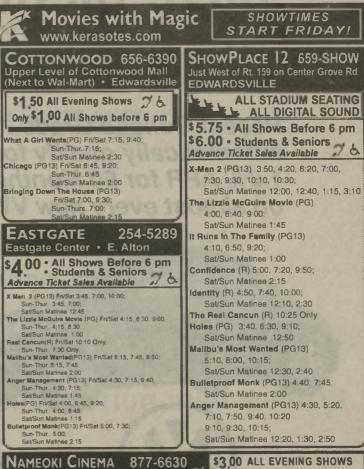

wards for his work, including a recent appearance in Who's Who Among American

Audience member freshman Katy Adams spoke positively about the show.

"I enjoyed the concert. My favorite piece was the last one (Hindemith's "March") because it was very fast paced and exciting," Adams said.

The members of the Wind Symphony are scheduled to perform June 29 in New York's Carnegie Hall. The musicians will depart for New York June 26, where they will lodge in the Grant Hyatt Hotel near Grand Central Station. The concert repertoire will include Hindemith's "March Symphonic Metamorphosis" Rodrigo's "Adagio." The band is set to return



RAJAT BHARGAVA/ALESTLE

The SIUE Concert Band and Wind Symphony perform under the direction of band director John Bell.

# Know your world. Rread The Alestle.







Nameoki Village • Granite City

Only \$2,50 All Shows Before 6 pm

X-Men 2 (PG13) Fri/Sat.. 6:45, 9:50 Sun-Thurs.. 6:45 Sat/Sun Matinee 2:00

The Lizzie McGuire Movie(PG)



FREE REFILL On All Sizes of Popcorn & Soft Drinks!



Call for Details -

- Internships possible

Apply online at www.collegesummerwork.com

- 100 Scholarships awarded annually

- No Door To Door Or Telemarketing

- Conditions apply - Must be 18+

#### Missouri

St. Louis West 314-432-8686 St. Louis South 314-432-8688 Columbia 573-874-8971 Springfield 417-882-6662 Joplin 417-624-9800 K.C. East 816-350-8619 K.C. North 816-232-6280 Cape Girardeau 573-334-0131

#### Kansas

| K.C. West  | 913-789-8861 |
|------------|--------------|
| Wichita    | 316-267-2083 |
| Hutchinson | 620-728-0700 |
| Manhattan  | 785-539-5845