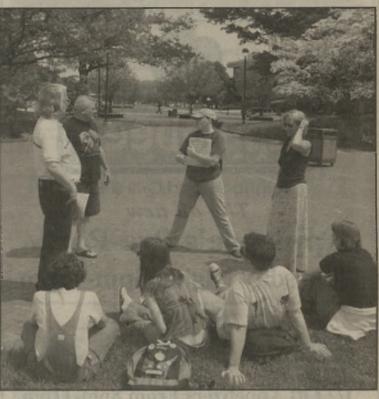

That glitch could have resulted in his deportment.

see SEVIS, page 2

NICOLE GAUDREAULT/ALESTLE

Members of Students and Teachers Organized for Peace meet in the Stratton Quadrangle Wednesday for their last meeting of the spring semester. Members will remain active and likely resume meetings in

NICOLE GAUDREAULT MANAGING EDITOR

Students and Teachers Organized for Peace have been meeting every Wednesday since the fall semester and have met this week for the last time this semester.

Graduate student in the Sociology Department and coordinator for STOP Paula Kelso said although the group will not meet over the summer, they will still remain

Also, depending on the war situation, the group will continue to meet in the fall.

Kelso also mentioned STOP is not only concerned with the war with Iraq, but also with various other peace issues.

"This organization is not just for the current war. It is

also a social justice organization," she said.

Since STOP began meeting in the fall, each rally has a varied number of participants.

According to sociology professor John Farley the greatest number of participants at a vigil has been about 75 while others have only brought out a

Farley said the number of participants likely reflects how much advertising was done for STOP and whether posters or fliers were put up on campus.

Regarding what the group hopes to accomplish by meeting on a weekly basis, Farley said, "It's kind of a way to make a statement that this war with Iraq isn't appropriate."