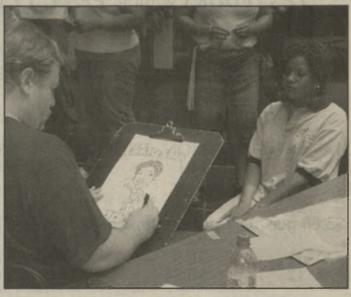

## Caricature artist puts students on the drawing board in MUC Wednesday

TONI GAUEN/ALESTLE

Robert Asher of The Fun Source sketches a caricature of senior Lakisha Spencer Wednesday in the Goshen Lounge of the Morris University Center. Along with caricature artists, massages were also give.