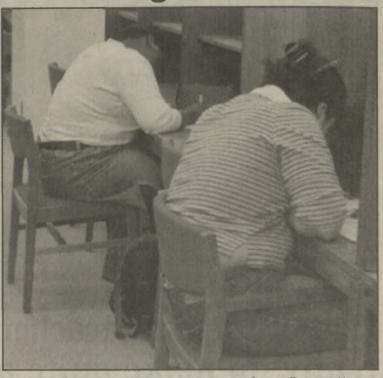

# Counseling Services gives suggestions on surviving finals week

Two students study in the library Wednesday. Many students are stressing about finals week and hurrying to get things done at the last minute.

JESSICA MULLEN **ASSISTANT NEWS EDITOR** 

Counseling Services at SIUE is offering helpful tips and reminders to students as finals week rapidly approaches.

Counseling Services suggests students should make a general schedule of their finals and studying times.

Students should avoid late hours and try not to stay up all be open normal hours during night studying.

It is helpful to calmly review materials and then get a good night's sleep.

Other suggestions include not panicking or getting too nervous before an exam, arriving on time for exams, not worrying if other people finish more quickly and following the rules of good exam taking.

Director of Counseling Services Marvin Peterson said, "The best advice we can give students is to set up a schedule for studying for finals. Don't stress, and don't wait until the last minute. Procrastination is our worst enemy."